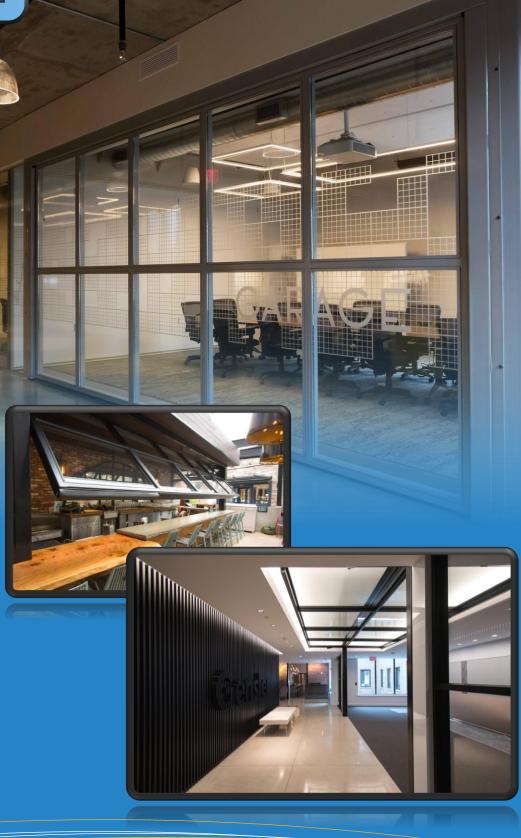

## **UNIQUE FEATURES**

The hydraulically-operated 50/50 System combines the best features from our SST-II Bi-Fold and Single-Swing Systems. The 50/50 provides an incredibly clean opening, requires minimal space in the open position and requires no maintenance, making it perfectly suited for architectural, commercial and residential designs.

## EASE OF INSTALLATION

If transport allows, the 50/50 System is supplied fully assembled within its own pre-hung frame which is easily positioned in the rough opening and mechanically fasted or welded in place. Incredibly user-friendly, the 50/50 arrives with the hydraulic lines bled and the door pre-wired for installation.

## **FINISH**

Though glass is most common, the 50/50 System allows for sash inserts of virtually any material, allowing the customer to best match their surrounding environment