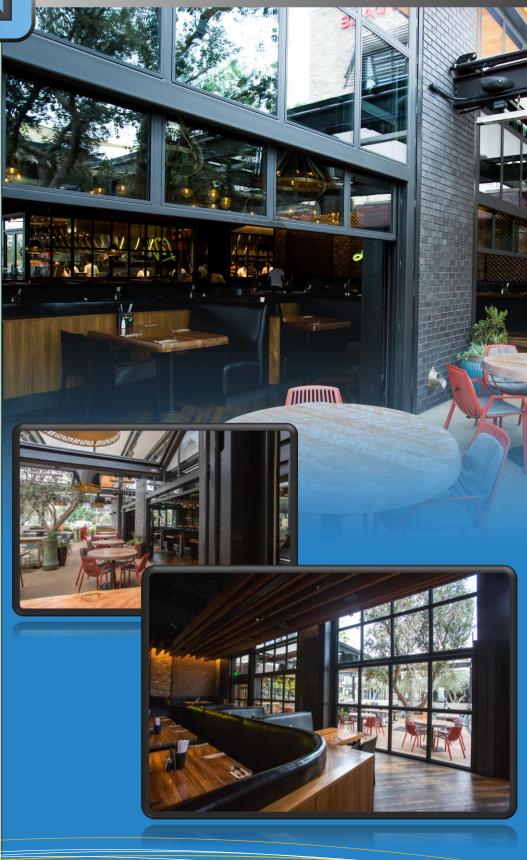

#### **UNIQUE FEATURES**

The hydraulically-operated Vertical-Lift System utilizes a "guillotine-style" operation allowing for minimal intrusion to either the interior or exterior side of the opening. Like the 50/50 System, the Vertical-Lift System provides an incredibly clean opening hiding the hydraulic cylinders away in the jamb housings - and requires no maintenance, making it perfectly suited for architectural, commercial and residential designs.

### **FINISH**

Though glass is most common, the Vertical-Lift System allows for insidesash inserts supporting virtually any material, allowing the customer to best match their surrounding environment