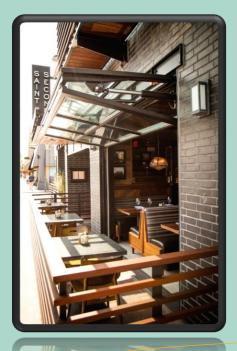

#### **UNIQUE OPERTUNITIES**

The SST-II is the only hydraulicallyoperated bi-fold system available, today. The system uses no cables or straps resulting in the cleanest, least obstructed panel face in the market.

## **FINISH**

Though glass is most common, the SST-II System may be clad with virtually any material, allowing the customer to best match their surrounding environment