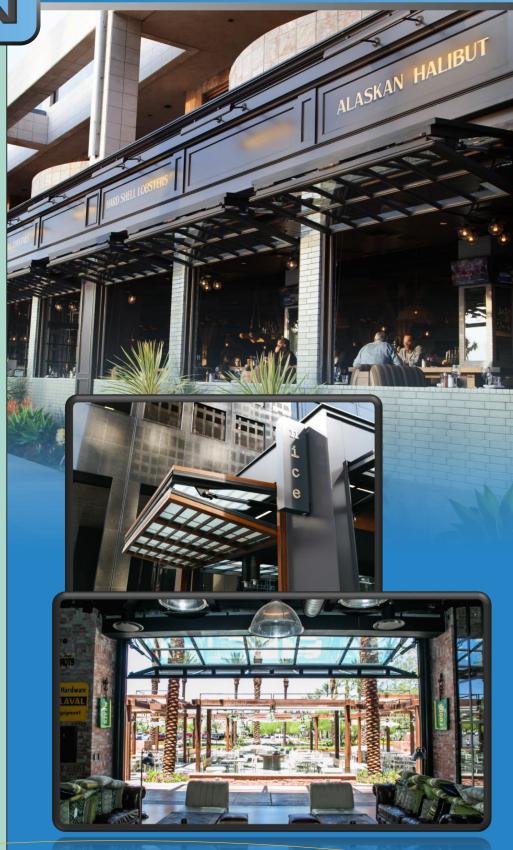

#### **UNIQUE OPERTUNITIES**

The SST-II is the only hydraulicallyoperated bi-fold system available, today. The system uses no cables or straps resulting in the cleanest, least obstructed panel face in the market.

## **FINISH**

Though glass is most common, the SST-II System may be clad with virtually any material, allowing the customer to best match their surrounding environment